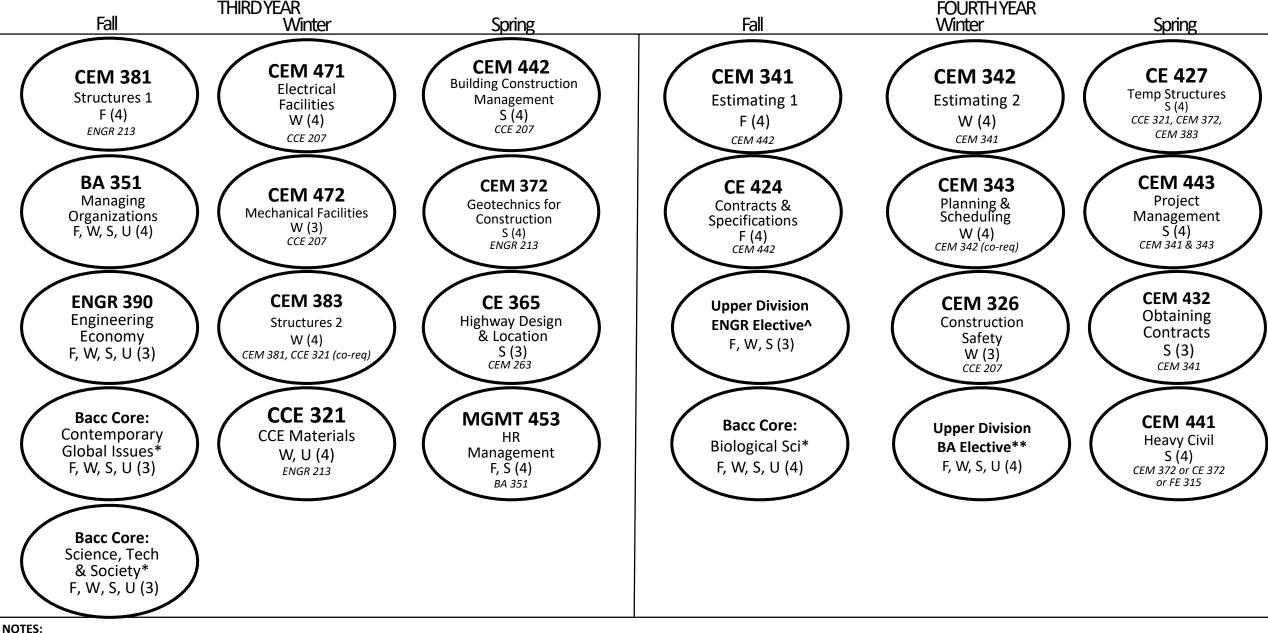

## KEY:

F, W, S, U - Term course is offered (U = Summer)

(X) - Number of credits

Course In Italics - Pre-reg (or co-reg)

<sup>\*</sup>Bacc Core: For list of Bacc Core course options, visit https://catalog.oregonstate.edu/earning-degrees/bcc/

<sup>^</sup>Upper Division ENGR Elective: Select an upper-division or graduate-level course in CE, CEM, CCE, or ARE not already required for your major. Discuss with your advisor or select from this list: https://beav.es/gsw

<sup>\*\*</sup>Upper Division BA Elective: Select an additional BA course. Course must be 300-level or above and may not be a course that is already required for your degree. Check Notes section in Schedule of Classes to confirm CEM students are eligible to register for the course you select.